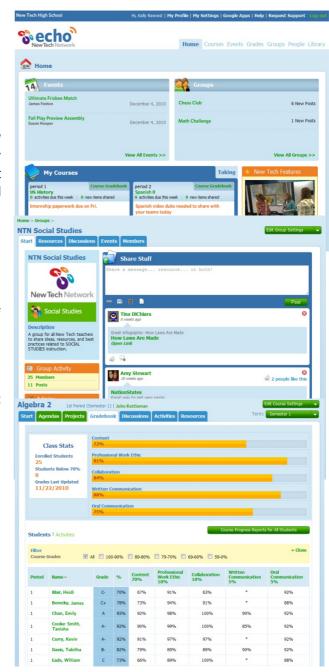

## Customer Success Stories Echo - Learning Management Solution Logicalis / New Tech Network, USA

Echo is New Tech Network's **Learning Management System (LMS)** designed to support project-based learning, facilitate communication and collaboration, and improve teacher practice.

Teachers, students, and parents at New Tech high schools use Echo on a daily basis to access course resources, project plans, assignm ents, a multi-dimensional gradebook, online groups, and an extensive library of instructional resources for teachers.

**Google Apps** for Education is seamlessly integrated into the platform, providing schools with a powerful suite of communication and publishing tools including Gmail, Google Docs, and Google Sites.

Since inception, we were part of **product development** for NTN and developed various tools such as:

- Course agendas
- > Project management tools
- > Outcome-based gradebook
- Student journals
- Discussion forums
- Peer feedback tool
- Behaviour tracker tool
- Tools to award and encourage
- > School and Network-wide groups
- Community directory